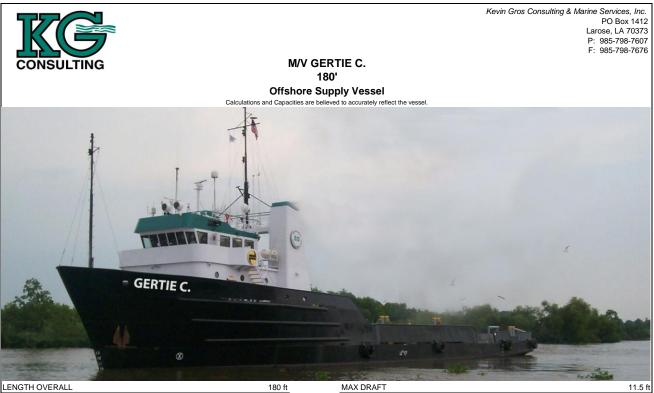

| LENGTH OVERALL   | 180 ft                              |
|------------------|-------------------------------------|
| WIDTH (beam)     | 40 ft                               |
| HULL DEPTH       | 14 ft                               |
| LIGHT BOAT DRAFT | 8.5 ft                              |
| CARGO DECK:      |                                     |
| NET TONNAGE      | 195 tons                            |
| GROSS TONNAGE    | 287 tons                            |
| DECK TONNAGE     | 640 tons (with no below deck cargo) |
| D.P.             | none                                |
|                  |                                     |
| MACHINERY:       |                                     |