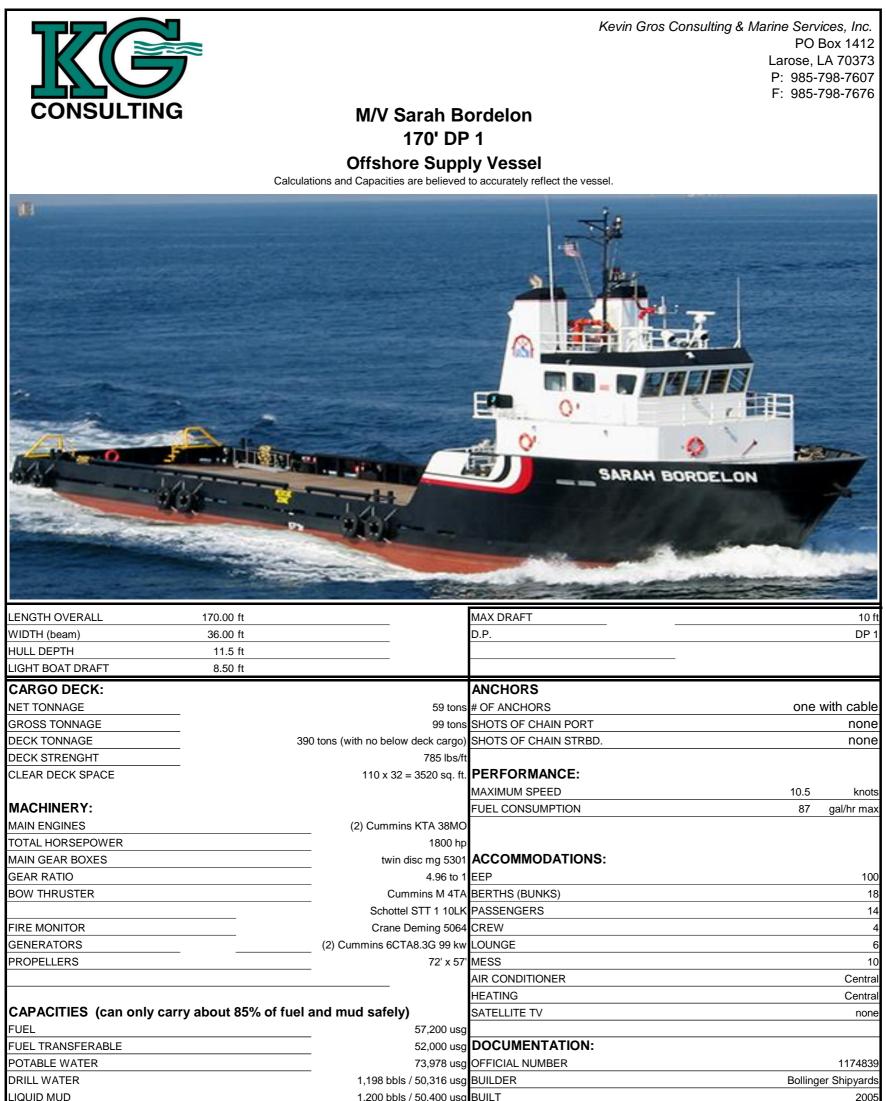

|               | 1,200 DDIS / 30,400 USY E  | DUILT           | 2005                     |
|---------------|----------------------------|-----------------|--------------------------|
| BUILK TANKS   | none F                     | PORT OF         | New Orleans, LA          |
| METHANOL      | 1,060 nnls / 44,520 usg 0  | CLASS           | Load line only           |
| DEADWEIGHT    |                            | FLAG            | USA                      |
|               | l                          | JSCG            | YES, 46 cfr subchapter L |
| PUMPS         | Т                          | Trade Indicator | coastwise unrestricted   |
| FUEL          | 360 usg/min @ 100 ft.      |                 |                          |
| POTABLE WATER |                            |                 |                          |
| DRILL WATER   |                            |                 |                          |
| LIQUID MUD    |                            |                 |                          |
| MENTHANOL     | <br>360 usg/min @ 100 ft.  |                 |                          |
| FIRE MONITOR  | <br>2,400 usg/min @ 380 ft |                 |                          |
|               |                            |                 |                          |
|               |                            |                 |                          |
|               |                            |                 |                          |
|               |                            |                 |                          |
|               |                            |                 |                          |